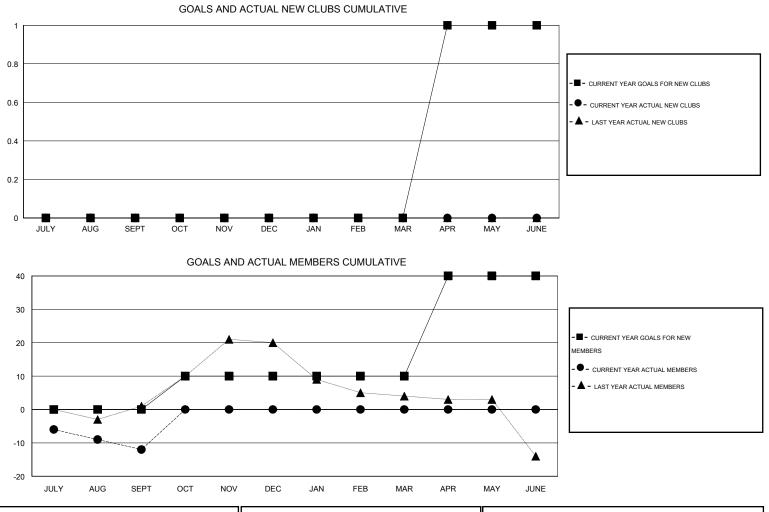

## Judy Hankom GMT:

| GMT: Judy Hankom             |                  |                   | LOCATIO          | LOCATION WISCONSIN |                              |                    |                                     |                    | GMT CA 1         |  |
|------------------------------|------------------|-------------------|------------------|--------------------|------------------------------|--------------------|-------------------------------------|--------------------|------------------|--|
|                              |                  | Clubs             |                  |                    | Members                      |                    |                                     |                    |                  |  |
|                              | RESU             | LTS FOR 2016-2017 |                  |                    | RESULTS FOR 2016-2017        |                    |                                     |                    |                  |  |
| QUARTER                      | NEW CLUB<br>GOAL | NEW CLUBS         | DROPPED<br>CLUBS | NET<br>GAIN/LOSS   | QUARTER                      | NEW MEMBER<br>GOAL | CHARTER AND<br>NEW MEMBERS<br>ADDED | DROPPED<br>MEMBERS | NET<br>GAIN/LOSS |  |
| JULY/AUG/SEPT<br>OCT/NOV/DEC | 0<br>0           | 0<br>0            | 0<br>0           | 0<br>0             | JULY/AUG/SEPT<br>OCT/NOV/DEC | 0<br>10            | 13<br>0                             | 25<br>0            | -12<br>0         |  |
| JAN/FEB/MAR<br>APR/MAY/JUNE  | 0<br>1           | 0<br>0            | 0<br>0           | 0<br>0             | JAN/FEB/MAR<br>APR/MAY/JUNE  | 0<br>30            | 0<br>0                              | 0<br>0             | 0<br>0           |  |

| DROPPED CLUBS: 0 |    | 10 CLUBS OF 55 ADDED 1 OR MORE | GENDER DISTRIBUTION   |                |     |
|------------------|----|--------------------------------|-----------------------|----------------|-----|
|                  |    | NEW MEMBERS                    | MALE                  | 1,208 (77.84%) |     |
| DROPPED MEMBERS  |    |                                | FEMALE                | 344 (22.16%)   |     |
| DECEASED         | 5  | CLICK HERE FOR HEALTH          |                       |                | 335 |
| CLUB CANCELLED   | 0  | ASSESSMENT DATA                | FAMILY UNIT MEMBERS   |                | 167 |
| OTHER            | 20 |                                | HEAD OF HOUSEHOLD     |                |     |
| TOTAL            | 25 |                                | NON-HEAD OF HOUSEHOLD |                |     |
|                  |    |                                |                       |                |     |